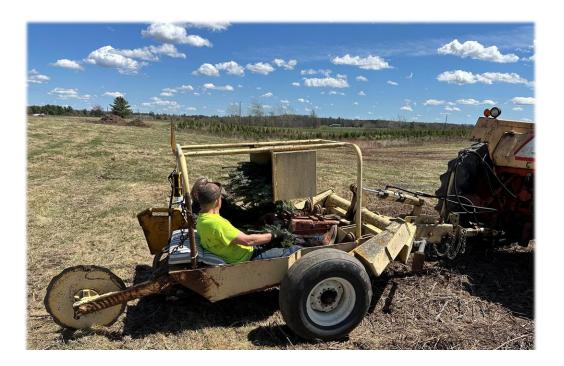

## Lauther Tree Planter (two-seater)

- Rate \$10.00/1,000 trees \$25.00 minimum
- Must sign a rental agreement
- Towing requirements 2 5/16" ball (we will provide if needed)
- Tractor requirements Single spool hydraulics with min. 40 hp.
- A staff member will meet you on site to pick it up.
- The planter is located at W6646 Hwy 70 Spooner, WI 54801
- Must be hosed off before returning, if possible.
- Large amount of tree and shrub seedlings can be ordered through the DNR nursery sale <u>http://dnr.wi.gov/topic/treeplanting/</u>