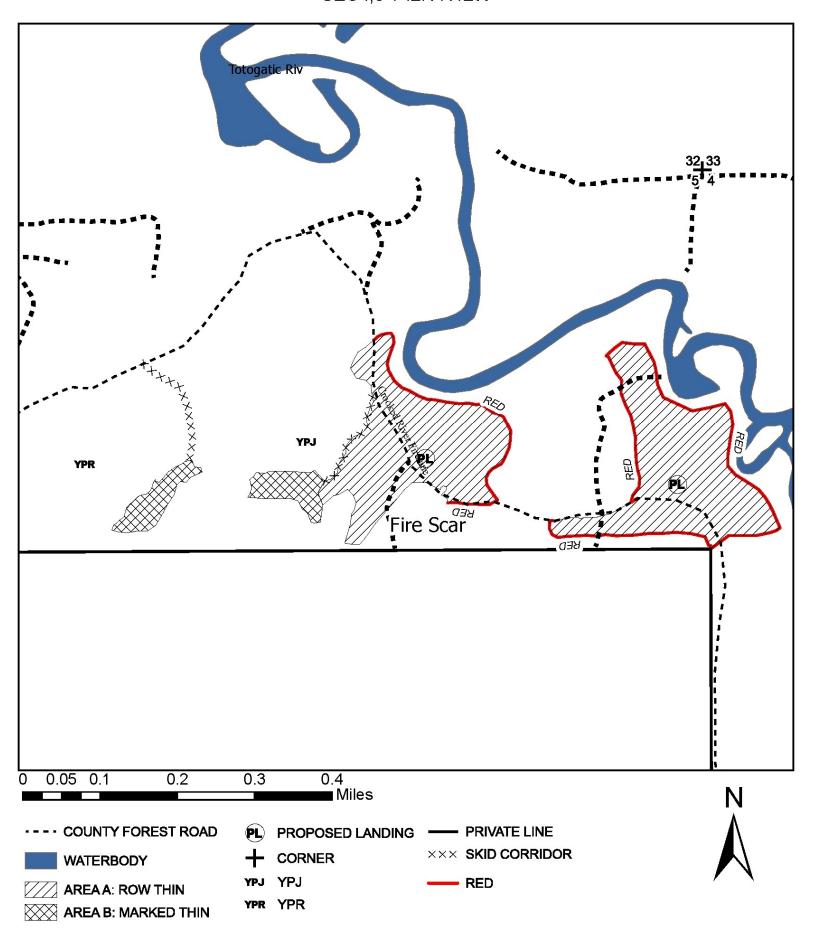

# WASHBURN COUNTY FOREST TIMBER SALE PROSPECTUS

Tract # 23-22 Comp. # 101

DESCRIPTION: S1/2NE, SENW SEC 5 T42N R12W (E. Minong)

# **CUTTING INSTRUCTIONS:**

**Area A** [Red Pine] First thinning: Harvest every third row, leaving 2 rows intact on the outside edges of the plantation. Individual rows are not marked. Skip low stocked red pine areas that will result in corridors wider than 20 feet. Also harvest all jack pine within the plantations boundaries.(39 acres)

Area B [Red Pine]: Harvest all orange marked trees. (5 acres)

#### Access:

- No new roads will be permitted. Woods roads shall remain open and free of debris.
- Decking of wood is allowed along graded roads as long as the decked wood does not extend out into the road surface.
- Designated skid trail access to area B

#### Slash:

- No slash or logging debris will be left across the blue line onto private land.
- No slash will be allowed on or within 10 feet of the Crooked River Fire lane.

All additional restrictions listed on the prospectus sheet apply unless otherwise specified.